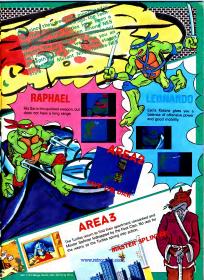

## DONATELLO

T<sup>1</sup>T

Don is the strongest turtle, but he is also very slow.

## MICHAELANGELO

Mike's Nunchuku works well against the smaller enemies.

8 NINTENDO POR ES

By utilizing the latest in scientific weaponry, Shredder has the evil Foot Clan on the verge of total world domination.

The Foot Clan has kidnapped the lovely April, and they're holding her in one of the buildings surrounding the canals. This Area is fairly easy to get through, and will give you a chance to test the Four Turtles' abilities as they battle to rescue April.

Jump to evoid him or he'll charge right over vou.

NE APRI

Watch out for Bibbop's machine gun and use either Leo or Don because they have better range.

In Area 2, the Turtles must find and disarm eight bombs that have been placed in the water under the dam by Shredder. Time is short and there are plenty of underwater obstacles, so you'll have to hurry.